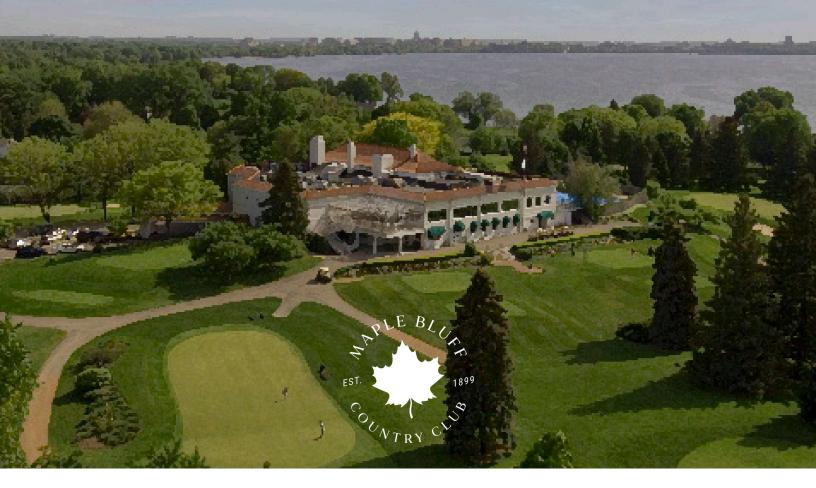

MAPLE BLUFF COUNTRY CLUB

### What Membership Means at MBCC

Maple Bluff Country Club offers a variety of exciting social events and recreational activities, delicious food and drink, and space to relax and create memories.

- 18-hole golf course
- 8-lane swimming pool and diving well
- State-of-the-art fitness center with classroom
- Hard and clay tennis courts
- · Paddle tennis courts & warming hut
- · Dining and events