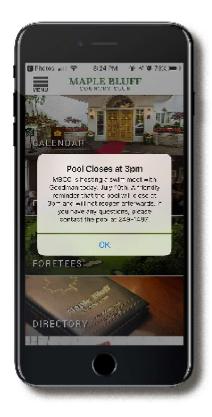

## **MBCC MOBILE APP**

Search Maple Bluff Country Club in your app store!

Receive notifications in real-time directly to your phone that contain information on closures, cancellations, and much more!

View our upcoming social calendar and register for club events.

Access the ForeTees website to book tee times.

An even simpler option is downloading the ForeTees app.

Search ClubCentral ForeTees in your app store!

View the club's membership directory, update your personal information and upload a photo of yourself.